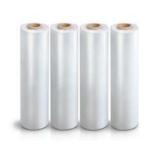

#### **STRETCH FILM**

Stretch wrap or stretch film is a highly stretchable plastic film that is wrapped around items. The elastic recovery keeps the items tightly bound. It is frequently used to unitize pallet loads but also used for bundling smaller items. Types of stretch film include Hand Stretch Film and Machine Stretch Film.