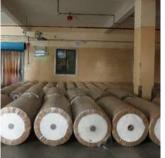

### NOVA MANUFACTURING

Nova Flexipack operates out of premises measuring about 2 Acres, having 8000 MT per annum production. Premised by three state-of-the-art Multilayered Co-extrusion Blown film lines. Nova Flexipack has been consistently supplying quality films designed to deliver specific packaging benefits based on custom requirements of the application to varied valuable satisfied customers like:

# TECHNOLOGY

Our technological strength lies in our processing machinery. We have two multilayer plants that were supplied by worldrenowned **Brampton Engineering, Canada,** and a third supplied by **Mamata Engineering Systems Pvt.** Ltd, Ahmedabad.