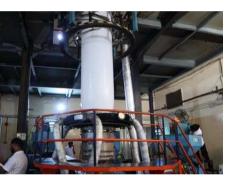

### NOVA MANUFACTURING

Nova Flexipack operates out of premises measuring about 2 Acres, having 8000 MT per annum production. Premised by three state-of-the-art Multilayered Co-extrusion Blown film lines. Nova Flexipack has been consistently supplying quality films designed to deliver specific packaging benefits based on custom requirements of the application to varied valuable satisfied customers like:

# TECHNOLOGY

Our technological strength lies in our processing machinery. We have two multilayer plants that were supplied by worldrenowned **Brampton Engineering, Canada,** and a third supplied by **Mamata Engineering Systems Pvt.** Ltd, Ahmedabad.