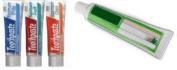

#### PHARMACEUTICAL LAMINATION FILM

Speciality films well suited for Lamination with BOPP, PET, Aluminum foil and paper. Lamination of flexitubing for toothpaste, cosmetics and pharmaceutical, etc.