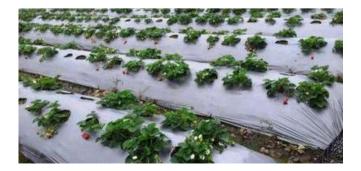

#### **MULCH FILM**

Mulch film is a thin plastic film used in agriculture and gardening to cover the soil around plants, helping to retain moisture, suppress weeds, regulate temperature, and promote plant growth.