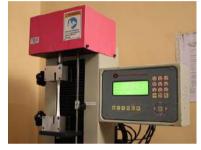

films designed to deliver specific packaging benefits based on custom requirements of the application to varied valuable satisfied customers like:







MAMTA EXTRUSION SYSTEMS

BRAMPTON ENGINEERING THREE LAYER WITH STREAMLINE CO-EXTRUSION DIE



# TECHNOLOGY

Our technological strength lies in our processing machinery. We have two multilayer plants that were supplied by worldrenowned **Brampton Engineering, Canada,** and a third supplied by **Mamata Engineering Systems Pvt.** Ltd, Ahmedabad.



#### GRAVIMETRIC RESIN BLENDERS

OUR INFRASTRUCTURE AREA 20,000 SQ.FT. PRODUCTION AND WAREHOUSING AREA.



- Dedicated Quality Control Lab

Independent Quality Control
Squad to maintain high levels of
quality consistency.

 ISO Certified testing protocols with multi-modality testing machines.





# PRODUCT FEAUTURES





Our specialty barrier films are designed in such a way to protect food and other products from environmental, chemical, and physical mishandling.

The film structure has barrier properties necessary to prevent permeability of Oxygen, Carbon dioxide and Nitrogen penetrating packaging.

Nova Flexipack's specialty barrier films are meticulously designed to safeguard food and other products from environmental factors, chemicals, and physical mishandling, ensuring optimal protection and preservation.

## **PRODUCT MIX**

#### **SHRINK FILM**

Shrink wrap is a polymer plastic film that tightly shrinks when heat is applied, commonly used as an over wrap for packaging including cartons, boxes, cans, and pallet loads to stabilize, unitize, protect, and add tamper resistan